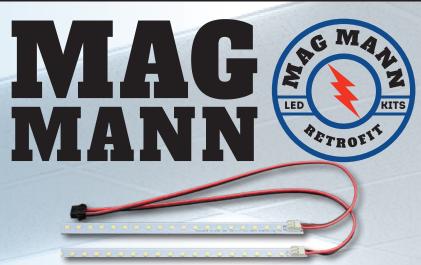

### Finally, an LED troffer retrofit kit that is truly simple and straightforward to install.

The MagMann LED kit is a DLC Certified Lighting System suitable for both commercial and residential indoor applications. Choose from three different colors of white, allowing you to modify your lighting system to an exact appearance for your specific application. With our long-life LED components, you can replace a conventional T8 or T12 fluorescent system directly, allowing you to enjoy lower maintenance costs, reduced energy consumption, and superior light levels.

Our system consists of LED light bars and drivers which are preconfigured with thermal magnetic backing, allowing for quick and easy attachment to the troffer housing.

- Easy to install with built-in magnets
- Highest quality components
- Compatible with the most popular troffers
- DLC and QPS Certified
- Commercial and residential applications
- 3 colors of white (3000K, 4100K & 5000K)
- High efficiency & low energy consumption
- 5 Year Warranty