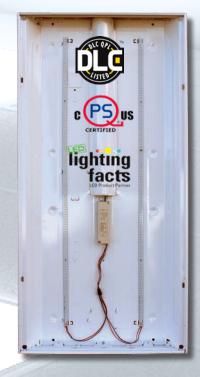

### Finally, an LED troffer retrofit kit that is truly simple and straightforward to install.

The MagMann LED kit is a DLC Certified Lighting System suitable for both commercial and residential indoor applications. Choose from three different colors of white, allowing you to modify your lighting system to an exact appearance for your specific application. With our long-life LED components, you can replace a conventional T8 or T12 fluorescent system directly, allowing you to enjoy lower maintenance costs, reduced energy consumption, and superior light levels.

Our system consists of LED light bars and drivers which are preconfigured with thermal magnetic backing, allowing for quick and easy attachment to the troffer housing.

- Easy to install with built-in magnets
- Highest quality components
- Compatible with the most popular troffers
- DLC and QPS Certified
- Commercial and residential applications
- 3 colors of white (3000K, 4100K & 5000K)
- High efficiency & low energy consumption
- 5 Year Warranty