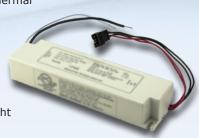

Our system consists of LED light bars and drivers which are preconfigured with thermal magnetic backing, allowing for quick and easy attachment to the troffer housing.

- Easy to install with built-in magnets
- Highest quality components
- Compatible with the most popular troffers
- Commercial and residential applications
- 3 colors of white (3000K, 4000K & 5000K)
- High efficiency & low energy consumption
- 5 Year Warranty

Style Fixtures

Voltage 90-277 VAC, 50-60 Hz

Luminaire Power Factor Up to .998

Power Supply Quick-Connect, Remote Driver

Mounting Method Magnetic, Quick-Connect

Luminous Efficiency 124-132 lm/w

**CCT** 3000K/4000K/5000K