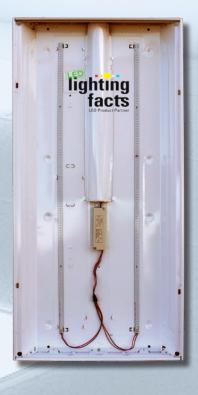

Our system consists of LED light bars and drivers which are preconfigured with thermal magnetic backing, allowing for quick and easy attachment to the troffer housing.

- Easy to install with built-in magnets
- Highest quality components
- Compatible with the most popular troffers
- Commercial and residential applications
- 3 colors of white (3000K, 4000K & 5000K)
- High efficiency & low energy consumption
- 5 Year Warranty

## **5 YEAR WARRANTY**

Your existing troffer housing provides thermal properties that are beneficial for the **MagMann** light bars, allowing them to operate at an optimum temperature, which maximizes their efficiency and lifespan. LED bar diffuser covers are also available if additional light diffusion is required.

Product Model TRK Series Troffer LED Retrofit Kit

Product Description LED Ceiling Troffer Retrofit Kit, w/Magnetic

LED Strips and Driver

**Product Application** Retrofit 2' x 2', 1' x 4', and 2' x 4' Troffer